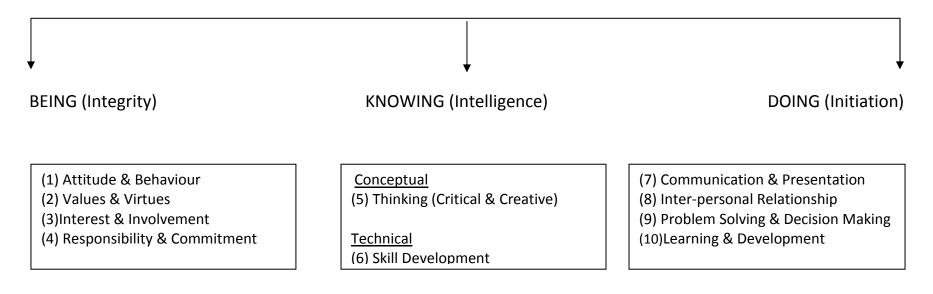

## ENHANCING EMPLOYABILITY (Enriching Excellence through Experiential Learning)

- After undergoing this training, they do not need any external force to push to achieve their desired goals and this acts as an Intrinsic Motivation.
- These 10 important topics with the duration of each 2 hours i.e. in 20 hours all the above topics will be covered.
- To have an interactive session, the group size should be restricted to maximum of 60 numbers.
- Air-conditioned hall with LCD and audio system will augment the attention level.
- Charge Rs.8,000/- per day which includes our faculty, transportation and accommodation charges.